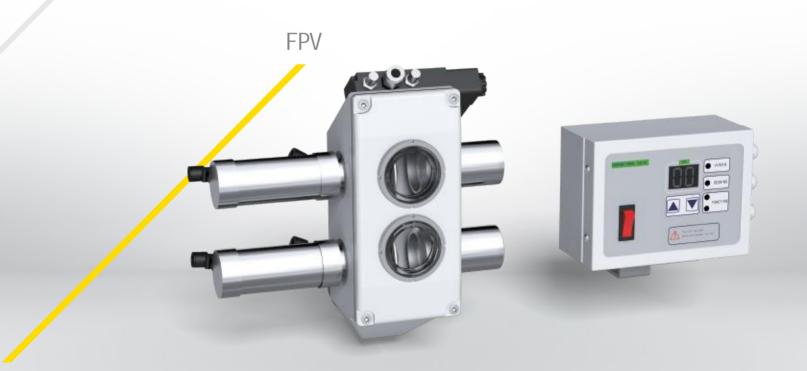

HERE BECING YOUR ULTIMATE VALUE

FPV Series
Proportional Valve

### ■ Features of this machine

### Standard Configuration

- European style, beautiful appearance, convenient installation and simple operation.
- The unique valve body design makes material delivery more smoother.
- The solenoid valve performance is stable, cylinder movement is accurate, ensuring accurate mixing ratio.
- No need to have the control box when using with E-type European series vacuum loader.
- Applicable to the immediate recycling of crushed materials, which can reduce the cost of expenditure.
- 1-4 layers of working mode selection function to make the mixing more uniform.

# **Options**

- In other occasions, you can choose the control box to use.

# PROPORTIONAL VALVE PV VIRGIN REGRIND FLINGTION Series will the power before militerance cervice

FPV-C Control Controller (Optional)