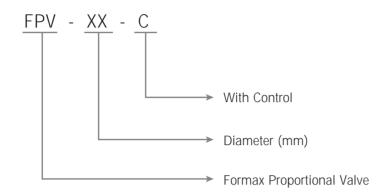

HERE BECING YOUR ULTIMATE VALUE

FPV Series
Proportional Valve



# Proportional Valve

# ■ Coding Principle





### ■ Features of this machine

### Standard Configuration

- European style, beautiful appearance, convenient installation and simple operation.
- The unique valve body design makes material delivery more smoother.
- The solenoid valve performance is stable, cylinder movement is accurate, ensuring accurate mixing ratio.
- No need to have the control box when using with E-type European series vacuum loader.
- Applicable to the immediate recycling of crushed materials, which can reduce the cost of expenditure.
- 1-4 layers of working mode selection function to make the mixing more uniform.

# **Options**

- In other occasions, you can choose the control box to use.

# PROPORTIONAL VALVE PV VIRGIN REGRIND FLINGTION Series will the power before militerance cervice

FPV-C Control Controlle