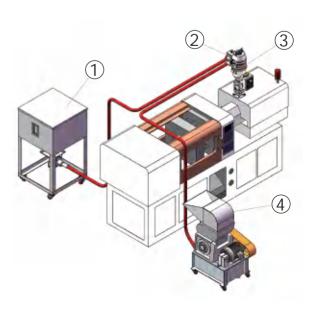

# Application

- 1 Material Tank
- 2 Proportional Valve
- ③ E-Type Vacuum Loader
- (4) Granulator

## ■ Working Principle

When the vacuum time and the secondary material ratio are set, the cylinder pushes the stopper 1, the stopper 2 closing and opening to control the proportion of raw materials and secondary materials for entering to the hopper loader, to achieve the purpose of proportional mixing