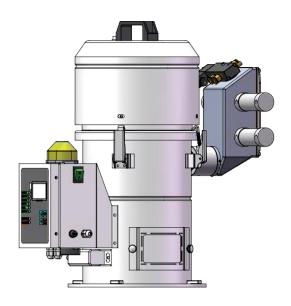

### ■ Outline Drawings

# PROPORTIONAL VALVE PV VIRGIN REGRIND FLINGTION Series will the power before militerance cervice

FPV-C Control Controller (Optional)