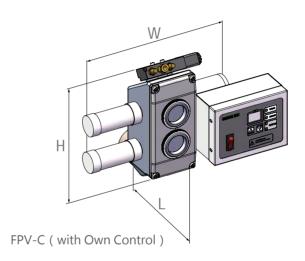

# **Options**

- In other occasions, you can choose the control box to use.

# PROPORTIONAL VALVE PV VIRGIN REGRIND FLINGTION Series will the power before militerance cervice

FPV-C Control Controller (Optional)

### Notes:

- 1) With E/S+M vacuum loader including FPV Control, need option, add "C" after Model.
- 2) All output capacities of above models are based on data from bulk density.
- 3) Power supply: 1 , 230VAC, 50Hz