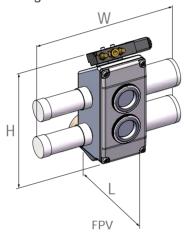

### ■ Outline Drawings

### Specifications

| Model  | Driving force                         | Drive mode | Maximum<br>throughput | Material Tube<br>(inch) | Outline<br>Dimensions(mm)<br>H×W×L | Net Weight(Kg) |
|--------|---------------------------------------|------------|-----------------------|-------------------------|------------------------------------|----------------|
| FPV-40 | 3Kg/cm <sup>2</sup> High pressure air | Cylinder   | 350Kg/hr              | 1.5                     | 240×245×150                        | 3.0            |
| FPV-50 | 4Kg/cm <sup>2</sup> High pressure air | Cylinder   | 350Kg/hr              | 2                       | 240×245×150                        | 3.2            |