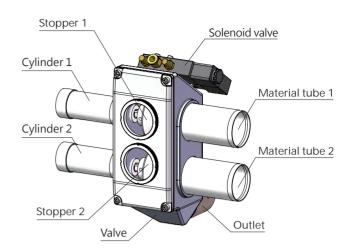

## ■ Working Principle

When the vacuum time and the secondary material ratio are set, the cylinder pushes the stopper 1, the stopper 2 closing and opening to control the proportion of raw materials and secondary materials for entering to the hopper loader, to achieve the purpose of proportional mixing

# Application

- 1 Material Tank
- 2 Proportional Valve
- ③ E-Type Vacuum Loader
- (4) Granulator