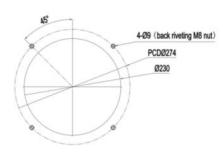

teel coating.
- Material separated by specific gravity different can be mixing sufficiently.
- Particles of different sizes and shapes can mix completely.
- Troubles resulted by dust from mixing have been eliminated.
- Modular assembly structure with convenient assembly and easy for cleaning up.
- 50 recipes of recordable is easy saving and calling.
- Stepping motor is free of maintain.
- Equipped with RS458 communication port.

### Working Principle



Motor starts after receiving the signal from the control box. And material in hopper will drop into the screw through screw rotating driven by the shaft coupler which will be conveyed to the base by screw after it receiving the squeeze from the screw as to achieve accurate metering and material conveying purpose.

### ■ Outline Drawings







Upper hopper cover mounting size

Base mount hole size

# ■ Specifications

| Model                          |       | FVB-12        | FVB-13        | FVB-14        |
|--------------------------------|-------|---------------|---------------|---------------|
| Main/auxiliary Screw ext.(mm)  |       | 30x1/15x1     | 30x2/15x1     | 10x2/15x2     |
| Main/auxiliary Motor power(kw) |       | 0.06x1/0.06x1 | 0.06x2/0.06x1 | 0.06x2/0.06x2 |
| Screw throughput(kg/hr)        |       | 90/2          | 90/2          | 90/2          |
| Output(kg/hr)                  |       | 92            | 182           | 184           |
| Storage hopper(L)              |       | 17            | 17            | 17            |
| Low level sensor alarm         |       | Option        | Option        | Option