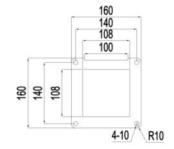

el coating.
- Material separated by specific gravity different can be mixing sufficiently.
- Particles of different sizes and shapes can mix completely.
- Troubles resulted by dust from mixing have been eliminated.
- Modular assembly structure with convenient assembly and easy for cleaning up.
- 50 recipes of recordable is easy saving and calling.
- Stepping motor is free of maintain.
- Equipped with RS458 communication port.

### Working Principle



Motor starts after receiving the signal from the control box. And material in hopper will drop into the screw through screw rotating driven by the shaft coupler which will be conveyed to the base by screw after it receiving the squeeze from the screw as to achieve accurate metering and material conveying purpose.

### ■ Outline Drawings







Upper hopper cover mounting size

Base mount hole size

# ■ Specifications

| Model                          |       | FVB-12        | FVB-13        | FVB-14        |
|--------------------------------|-------|---------------|---------------|---------------|
| Main/auxiliary Screw ext.(mm)  |       | 30x1/15x1     | 30x2/15x1     | 10x2/15x2     |
| Main/auxiliary Motor power(kw) |       | 0.06x1/0.06x1 | 0.06x2/0.06x1 | 0.06x2/0.06x2 |
| Screw throughput(kg/hr)        |       | 90/2          | 90/2          | 90/2          |
| Output(kg/hr)                  |       | 92            | 182           | 184           |
| Storage hopper(L)              |       | 17            | 17            | 17            |
| Low level sensor alarm         |       | Option        | Option        | Option