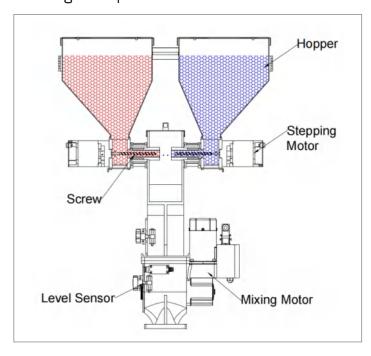

### Working Principle

Motor starts after receiving the signal from the control box. And material in hopper will drop into the screw through screw rotating driven by the shaft coupler which will be conveyed to the base by screw after it receiving the squeeze from the screw as to achieve accurate metering and material conveying purpose.