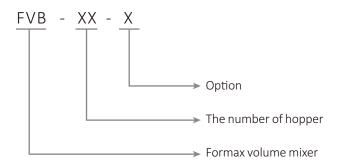

FVB Series
Proportional Mixer

Please read the brochure carefully before operation.

FVB-14-MX

## ■ Coding Principie



Option: Equipped with mixer (MX: 3L)

### ■ Features

- Material contacted surface made steel coating.
- Material separated by specific gravity different can be mixing sufficiently.
- Particles of different sizes and shapes can mix completely.
- Troubles resulted by dust from mixing have been eliminated.
- Modular assembly structure with convenient assembly and easy for cleaning up.
- 50 recipes of recordable is easy saving and calling.
- Stepping motor is free of maintain.
- Equipped with RS458 communication port.

### Working Principle



Motor starts after receiving the signal from the control box. And material in hopper will drop into the screw through screw rotating driven by the shaft coupler which will be conveyed to the base by screw after it receiving the squeeze from the screw