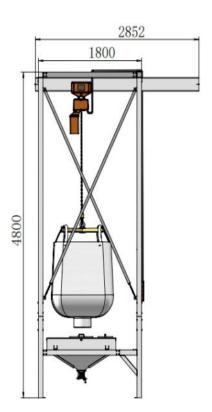

## ■ Outline Drawings

- Dimension: L2852mm\*W1600mm\*H4800mm
- Range of use: container bag≤2350mm(incl. electric hoist)
- Hoist load: 2 Tons
- Material: Stainless steel hopper, coating steel stand
- Temporary container big capacity: 0.4m<sup>3</sup>
- Standard suction box
- Power supply: 3ø/400V/50HZ