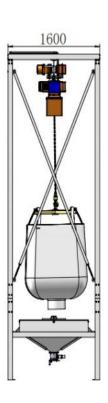

## ■ Outline Drawings

- Dimension: L2852mm\*W1600mm\*H4800mm
- Range of use: container bag≤2350mm(incl. electric hoist)
- Hoist load: 2 Tons
- Material: Stainless steel hopper, coating steel stand
- Temporary container big capacity: 0.4m<sup>3</sup>
- Standard suction box
- Power supply: 3ø/400V/50HZ