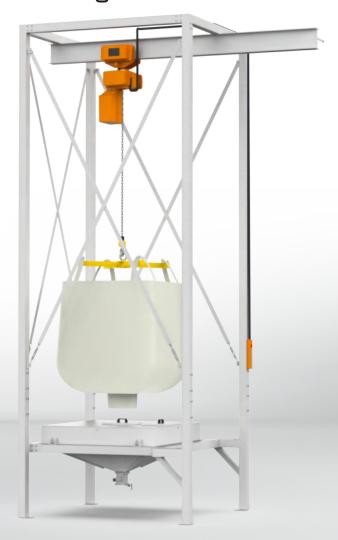

## Application

The container bag discharge station is used for discharging and conveying of materials from the container bag in the plant; With simple operation, its bottom can mount the suction box for production line conveying or silo feeding.

3D Diagram

Operations