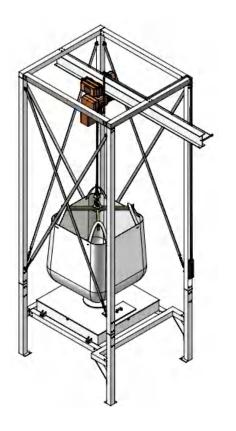

## ■ Outline Drawings

- Dimension: L2852mm\*W1600mm\*H4800mm
- Range of use: container bag≤2350mm(incl. electric hoist)
- Hoist load: 2 Tons
- Material: Stainless steel hopper, coating steel stand
- Temporary container big capacity: 0.4m<sup>3</sup>
- Standard suction box
- Power supply: 3ø/400V/50HZ

3D Diagram

Operations