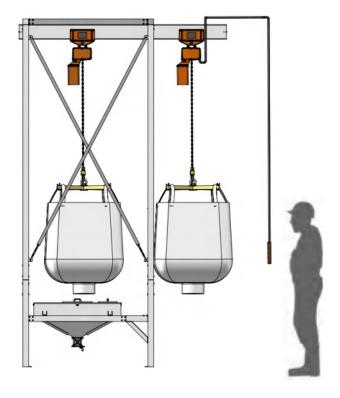

HERE BEGINS YOUR JILTIMATE VALUE

# FS-TKD Series

Container bag discharge station





## Application

The container bag discharge station is used for discharging and conveying of materials from the container bag in the plant; With simple operation, its bottom can mount the suction box for production line conveying or silo feeding.

## ■ Outline Drawings







- Dimension: L2852mm\*W1600mm\*H4800mm
- Range of use: container bag≤2350mm(incl. electric hoist)
- Hoist load: 2 Tons
- Material: Stainless steel hopper, coating steel stand
- Temporary container big capacity: 0.4m<sup>3</sup>
- Standard suction box
- Power supply: 3ø/400V/50HZ





3D Diagram

Operations



### Chin

## Formax Plastics Automation, Inc.

### Dongguar

No. 9, Taida Road, Chang'an Town, Dongguan City, Guangdong Province, China Tel. +86-769-3899-9898 Fax. +86-769-8533-3467

No.138-20, Hengshan Road, Kunshan, Jiangsu, China Tel. +86-512-5700-8308 Fax. +86-512-5700-8306

### Taiwan

# Formax Equipment Inc.

No.12, Ln.12, Anzhong st., Luzhu Dist., Taoyuan City, Taiwan Tel. +886-3-2121-725 Fax. +886-3-2127-960

www.formaxpa.com www.formax88.com



2022-12 All rights reserved.